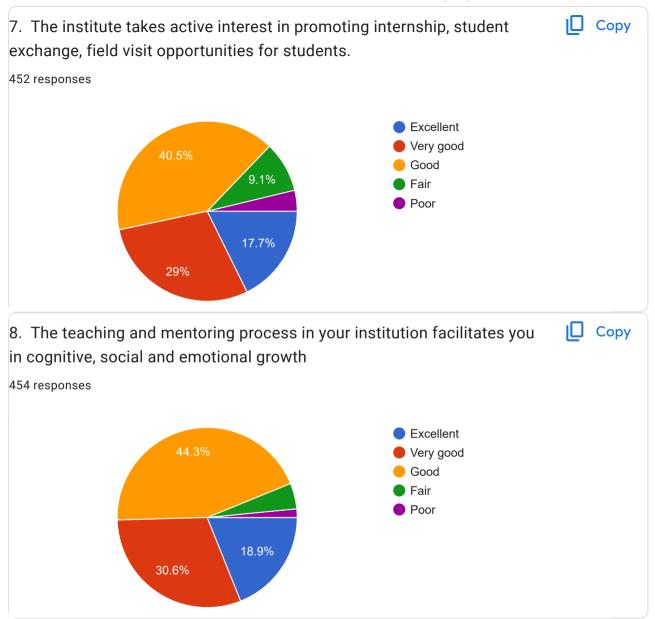

|-------------------|
| Balaram.O         |
| Kaifthahsin. B    |
| V Kavin Kishore   |
| Oviya.E           |
| m.yogesh          |
| D.Manoj           |
| Lidvin Prabu S    |
| Sutheesh Guru P G |
| Mukesh Kumar      |
| SAVITHRA.N        |
| Sasi.k            |
| A.Kumanan         |
| Alwin A           |
| Sribath N         |
| Kowsalya V        |



| A.Karthick Srinvas |
|--------------------|
| Lenatamizhan G V   |
| M DEEPAK           |
| Surya . T          |
| Jagatheeshkumar D  |
| Tamilselvan. A     |
| Vasanth S          |
| Yaswanth           |
| Mathew Jacob       |
| S.Shibi raj        |
| C.K.ASHIHA         |
| Karthik.R          |
| Ragavendar.R       |
| KALYANI J          |
| A.Ganesh Moorthi   |
| Navya N            |





STUDENT SATISFACTORY SURVEY (SSS)











































| 1. General Remarks 46 responses |  |
|---------------------------------|--|
| Good                            |  |
| No                              |  |
| Good                            |  |
| Nil                             |  |
| Nothing                         |  |
| Nothing                         |  |
| Very good                       |  |
| -                               |  |
| Very good                       |  |
| No remarks                      |  |
| 75                              |  |
| Ok                              |  |
| Null                            |  |
| None                            |  |



| Excellent                                                                                    |
|-----------------------------------------------