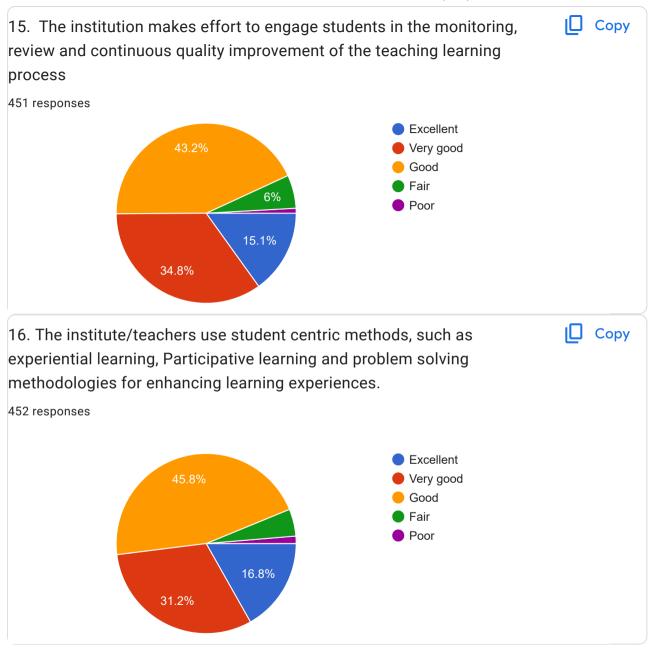

----|
| Balaram.O         |
| Kaifthahsin. B    |
| V Kavin Kishore   |
| Oviya.E           |
| m.yogesh          |
| D.Manoj           |
| Lidvin Prabu S    |
| Sutheesh Guru P G |
| Mukesh Kumar      |
| SAVITHRA.N        |
| Sasi.k            |
| A.Kumanan         |
| Alwin A           |
| Sribath N         |
| Kowsalya V        |



| A.Karthick Srinvas |
|--------------------|
| Lenatamizhan G V   |
| M DEEPAK           |
| Surya . T          |
| Jagatheeshkumar D  |
| Tamilselvan. A     |
| Vasanth S          |
| Yaswanth           |
| Mathew Jacob       |
| S.Shibi raj        |
| C.K.ASHIHA         |
| Karthik.R          |
| Ragavendar.R       |
| KALYANI J          |
| A.Ganesh Moorthi   |
| Navya N            |





STUDENT SATISFACTORY SURVEY (SSS)











































| 1. General Remarks 46 responses |  |
|---------------------------------|--|
| Good                            |  |
| No                              |  |
| Good                            |  |
| Nil                             |  |
| Nothing                         |  |
| Nothing                         |  |
| Very good                       |  |
| -                               |  |
| Very good                       |  |
| No remarks                      |  |
| 75                              |  |
| Ok                              |  |
| Null                            |  |
| None                            |  |



| Excellent                                                                                    |
|---------------------------------------------------------------