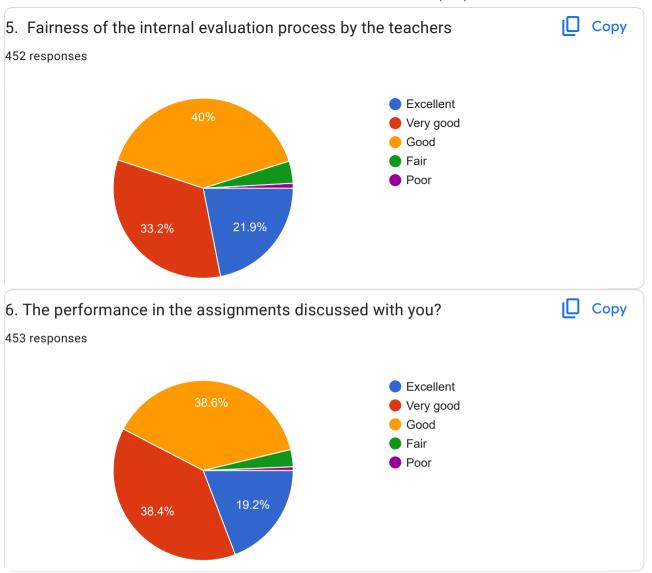

STUDENT SATISFACTORY SURVEY (SSS)

| 1. General Remarks 46 responses |  |
|---------------------------------|--|
| Good                            |  |
| No                              |  |
| Good                            |  |
| Nil                             |  |
| Nothing                         |  |
| Nothing                         |  |
| Very good                       |  |
| -                               |  |
| Very good                       |  |
| No remarks                      |  |
| 75                              |  |
| Ok                              |  |
| Null                            |  |
| None                            |  |