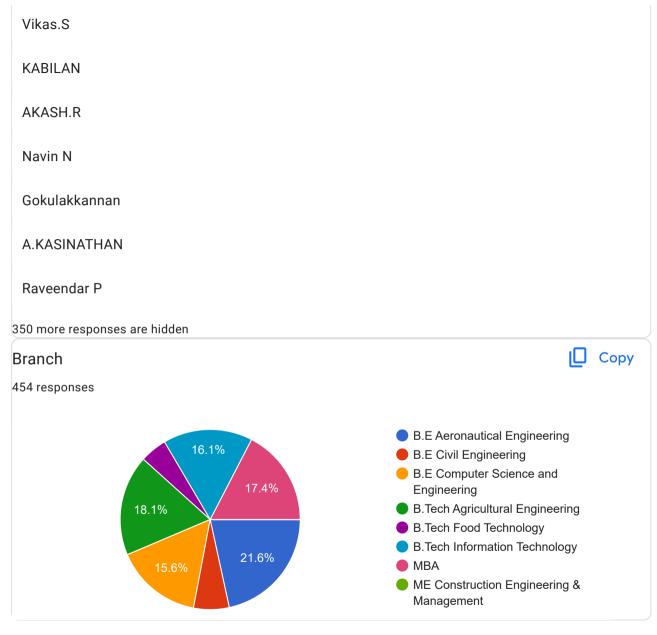

## STUDENTS SATISFACTION SURVEY (SSS) - 2023-2024

454 responses

**Publish analytics** 

| lame *          |  |
|-----------------|--|
| 52 responses    |  |
|                 |  |
| Jeeva S         |  |
|                 |  |
| Rahul           |  |
| Venkatesh       |  |
|                 |  |
| B.vidhya        |  |
| Sudarshana      |  |
| Suddistialia    |  |
| Nivetha. S      |  |
|                 |  |
| Sahan fathima U |  |
| G. Nirosha      |  |
|                 |  |
| Radhika M       |  |
| VASITHA. S      |  |
| VASITIA. 3      |  |
| Gunalan.M       |  |
|                 |  |
| GAYATHRI S K    |  |
| RJ REJOYAL      |  |
|                 |  |
|                 |  |