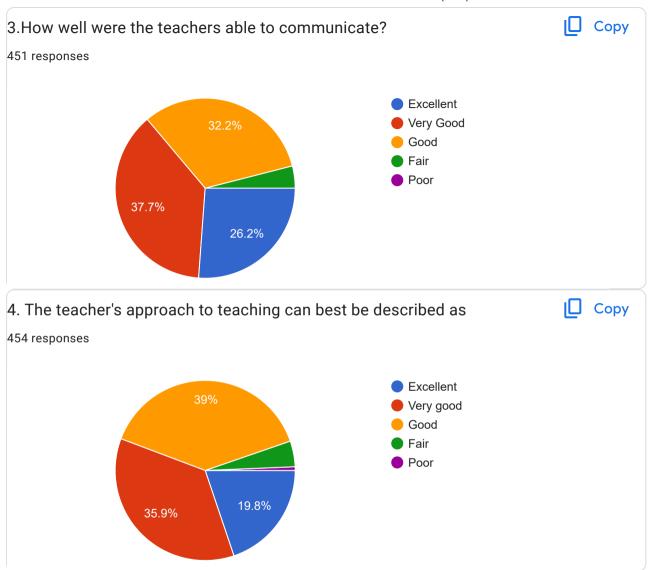

STUDENT SATISFACTORY SURVEY (SSS)

| 1. General Remarks 46 responses |  |
|---------------------------------|--|
| Good                            |  |
| No                              |  |
| Good                            |  |
| Nil                             |  |
| Nothing                         |  |
| Nothing                         |  |
| Very good                       |  |
| -                               |  |
| Very good                       |  |
| No remarks                      |  |
| 75                              |  |
| Ok                              |  |
| Null                            |  |
| None                            |  |