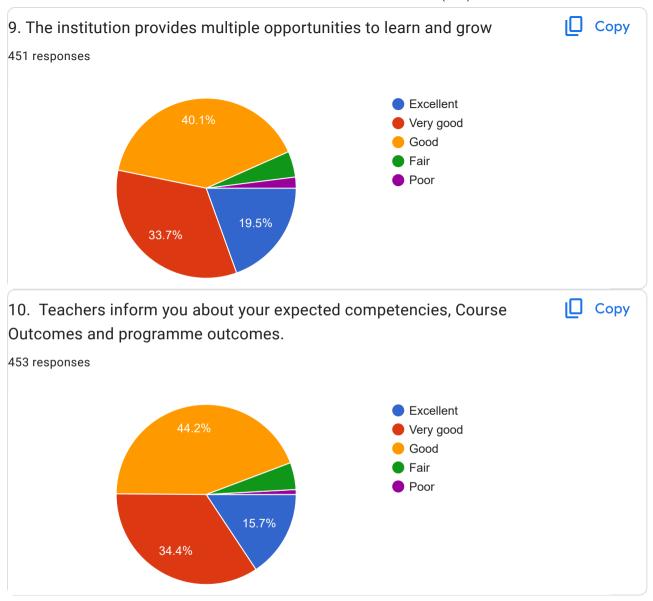

----------------|
| Balaram.O         |
| Kaifthahsin. B    |
| V Kavin Kishore   |
| Oviya.E           |
| m.yogesh          |
| D.Manoj           |
| Lidvin Prabu S    |
| Sutheesh Guru P G |
| Mukesh Kumar      |
| SAVITHRA.N        |
| Sasi.k            |
| A.Kumanan         |
| Alwin A           |
| Sribath N         |
| Kowsalya V        |



| A.Karthick Srinvas |
|--------------------|
| Lenatamizhan G V   |
| M DEEPAK           |
| Surya . T          |
| Jagatheeshkumar D  |
| Tamilselvan. A     |
| Vasanth S          |
| Yaswanth           |
| Mathew Jacob       |
| S.Shibi raj        |
| C.K.ASHIHA         |
| Karthik.R          |
| Ragavendar.R       |
| KALYANI J          |
| A.Ganesh Moorthi   |
| Navya N            |





STUDENT SATISFACTORY SURVEY (SSS)











































| 1. General Remarks 46 responses |  |
|---------------------------------|--|
| Good                            |  |
| No                              |  |
| Good                            |  |
| Nil                             |  |
| Nothing                         |  |
| Nothing                         |  |
| Very good                       |  |
| -                               |  |
| Very good                       |  |
| No remarks                      |  |
| 75                              |  |
| Ok                              |  |
| Null                            |  |
| None                            |  |



| Excellent                                                                                    |
|---------------------------------------------------