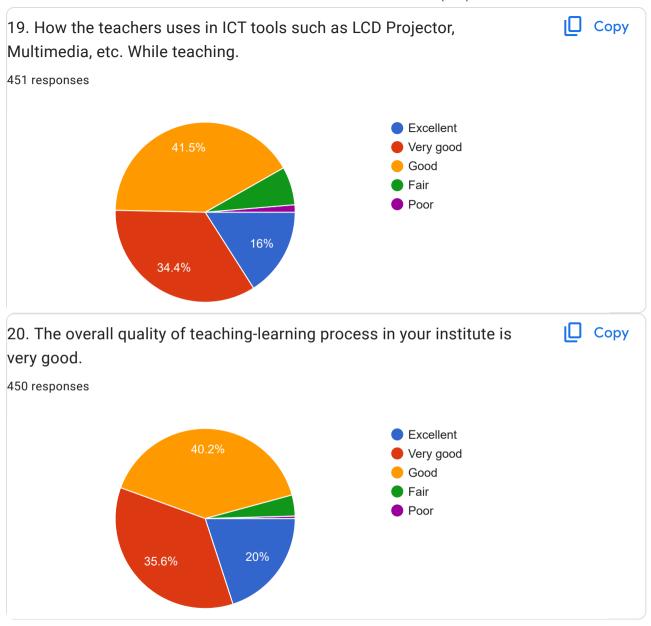

Balaram.O         |
| Kaifthahsin. B    |
| V Kavin Kishore   |
| Oviya.E           |
| m.yogesh          |
| D.Manoj           |
| Lidvin Prabu S    |
| Sutheesh Guru P G |
| Mukesh Kumar      |
| SAVITHRA.N        |
| Sasi.k            |
| A.Kumanan         |
| Alwin A           |
| Sribath N         |
| Kowsalya V        |



| A.Karthick Srinvas |
|--------------------|
| Lenatamizhan G V   |
| M DEEPAK           |
| Surya . T          |
| Jagatheeshkumar D  |
| Tamilselvan. A     |
| Vasanth S          |
| Yaswanth           |
| Mathew Jacob       |
| S.Shibi raj        |
| C.K.ASHIHA         |
| Karthik.R          |
| Ragavendar.R       |
| KALYANI J          |
| A.Ganesh Moorthi   |
| Navya N            |





STUDENT SATISFACTORY SURVEY (SSS)











































| 1. General Remarks 46 responses |  |
|---------------------------------|--|
| Good                            |  |
| No                              |  |
| Good                            |  |
| Nil                             |  |
| Nothing                         |  |
| Nothing                         |  |
| Very good                       |  |
| -                               |  |
| Very good                       |  |
| No remarks                      |  |
| 75                              |  |
| Ok                              |  |
| Null                            |  |
| None                            |  |



| Excellent                                                                                    |
|-----------------------------------------------------------------------