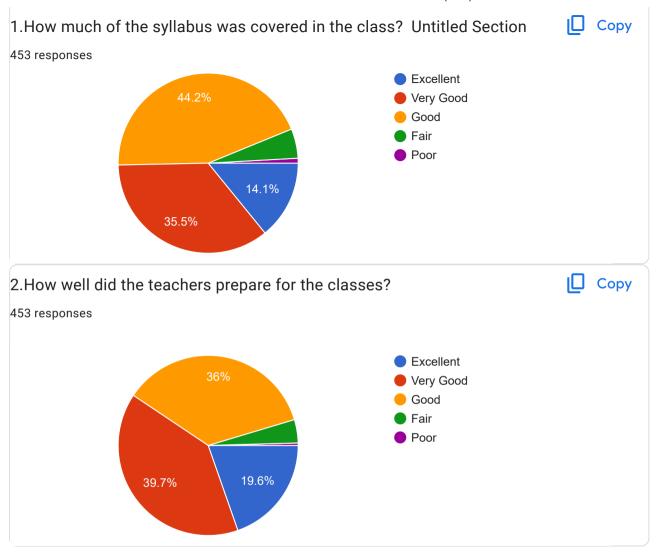

STUDENT SATISFACTORY SURVEY (SSS)

| 1. General Remarks 46 responses |  |
|---------------------------------|--|
| Good                            |  |
| No                              |  |
| Good                            |  |
| Nil                             |  |
| Nothing                         |  |
| Nothing                         |  |
| Very good                       |  |
| -                               |  |
| Very good                       |  |
| No remarks                      |  |
| 75                              |  |
| Ok                              |  |
| Null                            |  |
| None                            |  |