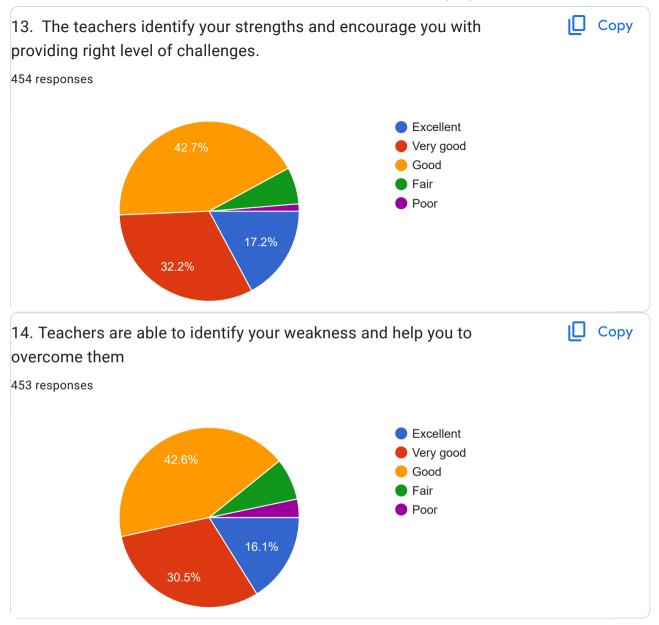

--------|
| Balaram.O         |
| Kaifthahsin. B    |
| V Kavin Kishore   |
| Oviya.E           |
| m.yogesh          |
| D.Manoj           |
| Lidvin Prabu S    |
| Sutheesh Guru P G |
| Mukesh Kumar      |
| SAVITHRA.N        |
| Sasi.k            |
| A.Kumanan         |
| Alwin A           |
| Sribath N         |
| Kowsalya V        |



| A.Karthick Srinvas |
|--------------------|
| Lenatamizhan G V   |
| M DEEPAK           |
| Surya . T          |
| Jagatheeshkumar D  |
| Tamilselvan. A     |
| Vasanth S          |
| Yaswanth           |
| Mathew Jacob       |
| S.Shibi raj        |
| C.K.ASHIHA         |
| Karthik.R          |
| Ragavendar.R       |
| KALYANI J          |
| A.Ganesh Moorthi   |
| Navya N            |





STUDENT SATISFACTORY SURVEY (SSS)











































| 1. General Remarks 46 responses |  |
|---------------------------------|--|
| Good                            |  |
| No                              |  |
| Good                            |  |
| Nil                             |  |
| Nothing                         |  |
| Nothing                         |  |
| Very good                       |  |
| -                               |  |
| Very good                       |  |
| No remarks                      |  |
| 75                              |  |
| Ok                              |  |
| Null                            |  |
| None                            |  |



| Excellent                                                                                    |
|-----------------------------------------------------------