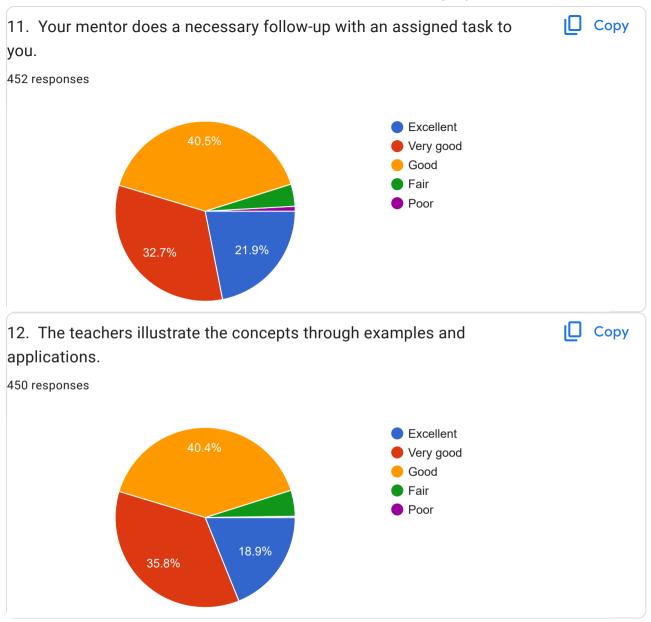

------------|
| Balaram.O         |
| Kaifthahsin. B    |
| V Kavin Kishore   |
| Oviya.E           |
| m.yogesh          |
| D.Manoj           |
| Lidvin Prabu S    |
| Sutheesh Guru P G |
| Mukesh Kumar      |
| SAVITHRA.N        |
| Sasi.k            |
| A.Kumanan         |
| Alwin A           |
| Sribath N         |
| Kowsalya V        |



| A.Karthick Srinvas |
|--------------------|
| Lenatamizhan G V   |
| M DEEPAK           |
| Surya . T          |
| Jagatheeshkumar D  |
| Tamilselvan. A     |
| Vasanth S          |
| Yaswanth           |
| Mathew Jacob       |
| S.Shibi raj        |
| C.K.ASHIHA         |
| Karthik.R          |
| Ragavendar.R       |
| KALYANI J          |
| A.Ganesh Moorthi   |
| Navya N            |





STUDENT SATISFACTORY SURVEY (SSS)











































| 1. General Remarks 46 responses |  |
|---------------------------------|--|
| Good                            |  |
| No                              |  |
| Good                            |  |
| Nil                             |  |
| Nothing                         |  |
| Nothing                         |  |
| Very good                       |  |
| -                               |  |
| Very good                       |  |
| No remarks                      |  |
| 75                              |  |
| Ok                              |  |
| Null                            |  |
| None                            |  |



| Excellent                                                                                    |
|-------------------------------------------------------