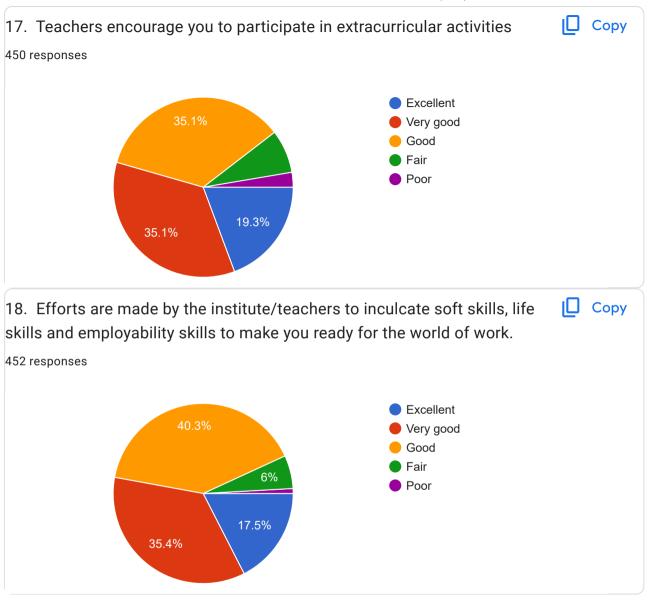

|
| Balaram.O         |
| Kaifthahsin. B    |
| V Kavin Kishore   |
| Oviya.E           |
| m.yogesh          |
| D.Manoj           |
| Lidvin Prabu S    |
| Sutheesh Guru P G |
| Mukesh Kumar      |
| SAVITHRA.N        |
| Sasi.k            |
| A.Kumanan         |
| Alwin A           |
| Sribath N         |
| Kowsalya V        |



| A.Karthick Srinvas |
|--------------------|
| Lenatamizhan G V   |
| M DEEPAK           |
| Surya . T          |
| Jagatheeshkumar D  |
| Tamilselvan. A     |
| Vasanth S          |
| Yaswanth           |
| Mathew Jacob       |
| S.Shibi raj        |
| C.K.ASHIHA         |
| Karthik.R          |
| Ragavendar.R       |
| KALYANI J          |
| A.Ganesh Moorthi   |
| Navya N            |





STUDENT SATISFACTORY SURVEY (SSS)











































| 1. General Remarks 46 responses |  |
|---------------------------------|--|
| Good                            |  |
| No                              |  |
| Good                            |  |
| Nil                             |  |
| Nothing                         |  |
| Nothing                         |  |
| Very good                       |  |
| -                               |  |
| Very good                       |  |
| No remarks                      |  |
| 75                              |  |
| Ok                              |  |
| Null                            |  |
| None                            |  |



| Excellent                                                                                    |
|-------------------------------------------------------------------