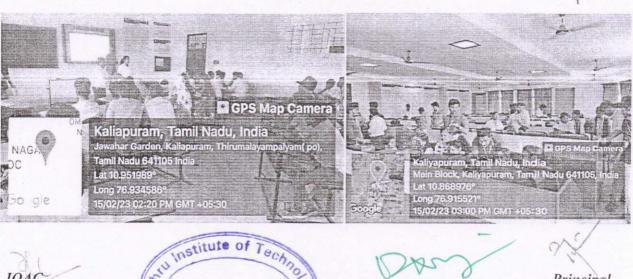

## DEPARTMENT OF COMPUTER SCIENCE AND ENGINEERING

13,02,2023

It is to your kind information that the department of CSE has planned to conduct technical events for benefits of our students on WORLD COMPUTER DAY 15.02.2023.

For the smooth conduction of Computer Science Engineering department association activities, we have listed the details of program and faculty coordinator to organize the events in a successful manner. So I request the faculty members to conduct these technical events at 2.30pm on 15.02.2023.

# DEPARTMENT OF CSE

Enhancing ict skills on World computer day-2023

Per Competition Per League WHO WON THE LEAGUE?

Code debugging Web Design Poster design (In Any Software, Bug Bounty (Penetration Testing) Quiz Competition