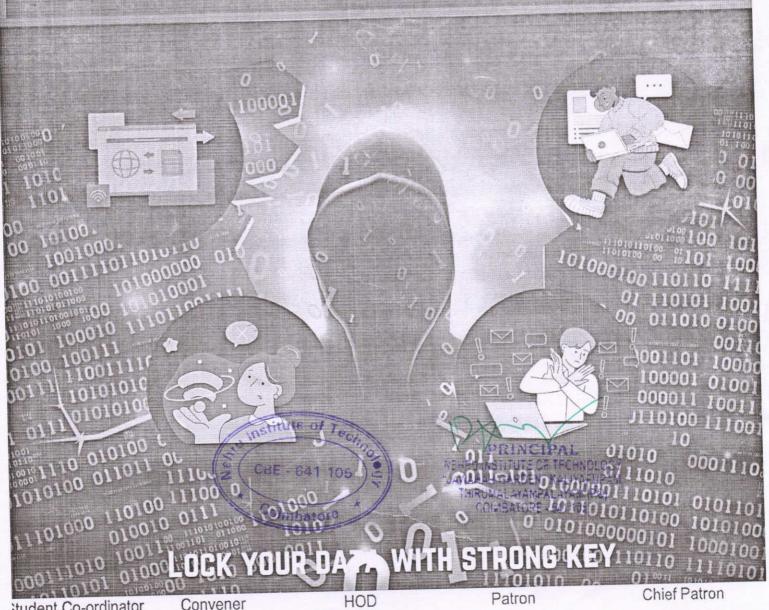

# DEPARTMENT OF COMPUTER SCIENCE AND ENGINEERING & PROGRAMMER'S CLUB

13.02.2023

#### Submitted to the HOD

Sub: Permission for conducting one day technical events on "Enhancing ICT Skills on World computer Day 2023" - Reg

We have planned to conduct one day technical events for the benefits of our students on 15.02.2023 in World Computer Day, 2023. Hence we requested you to grant us permission on the same.

## DEPARTMENT OF COMPUTER SCIENCE AND ENGINEERING

13,02,2023

It is to your kind information that the department of CSE has planned to conduct technical events for benefits of our students on WORLD COMPUTER DAY 15.02.2023.

For the smooth conduction of Computer Science Engineering department association activities, we have listed the details of program and faculty coordinator to organize the events in a successful manner. So I request the faculty members to conduct these technical events at 2.30pm on 15.02.2023.

# DEPARTMENT OF CSE

Enhancing ict skills on World computer day-2023

Per Competition Per League WHO WON THE LEAGUE?

Code debugging Web Design Poster design (In Any Software, Bug Bounty (Penetration Testing) Quiz Competition