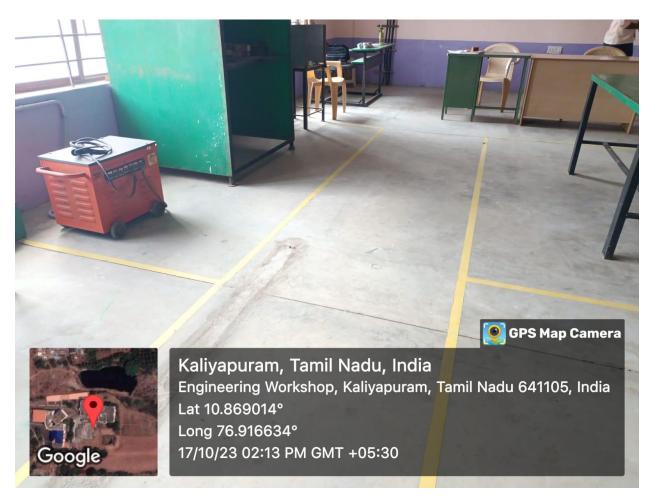

### (Autonomous)

Figure 5. Safety line - Engineering practices lab

(Autonomous)

Figure 6. Safety line - Thermodynamics lab

(Autonomous)

Figure 7. Fire Extinguisher - Aircraft structures lab