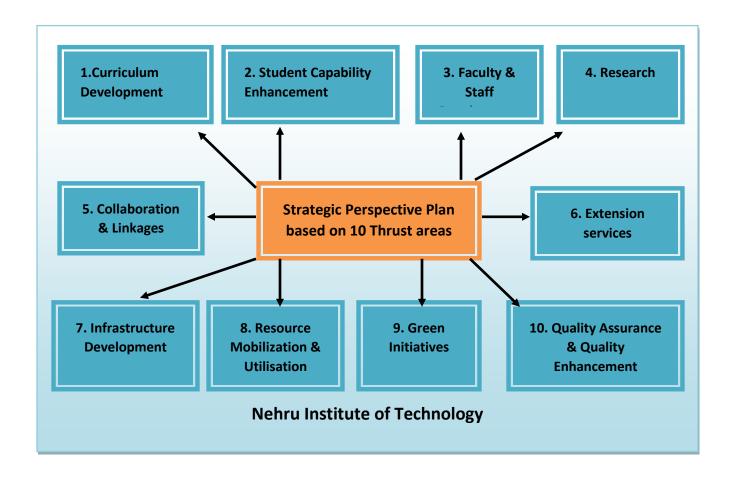

## STRATEGIC / PERSPECTIVE PLAN DEPLOYED

The institution has a clear strategic plan which guides all the activities of the institution. The Strategic third perspective plan encompasses ten thrust areas: curriculum development, student capability enhancement, faculty and staff development, research, collaborations and linkages, extension services, infrastructure development, resource mobilization and utilization, environmental concern through sustainable green initiatives and quality assurance and quality enhancement.