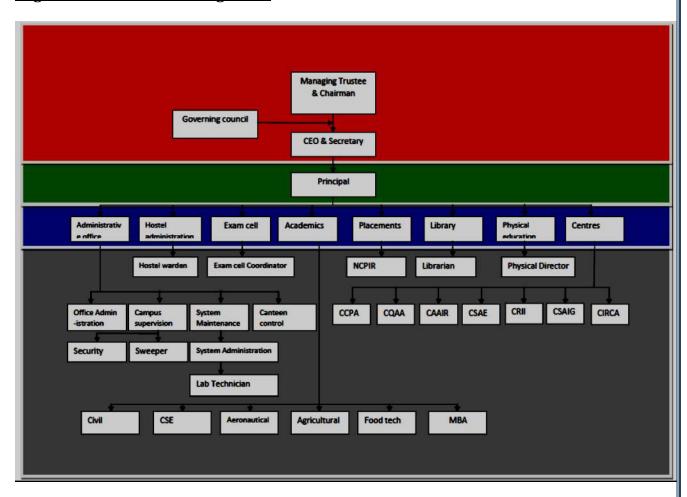

### **Organization Chart and Progresses**

(ISO 14001- 2004 Certified, Approved by AICTE & Affiliated to Anna University)

JAWAHAR GARDENS, KALIAPURAM, COIMBATORE-641105

www.nehruinstitute.com Ph.:+914222666655