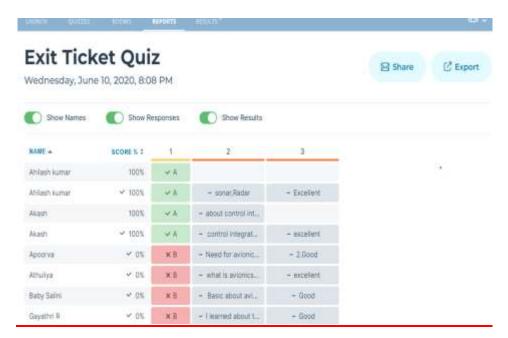

ity)

JAWAHAR GARDENS, KALIAPURAM, COIMBATORE - 641105

www.nehruinstitute.com Ph: +914222666655



### **Quiz Tools**

This century is targeted towards digitalization and the base of effective education and any domain is the use of "Technology based teaching" using "Kahoot"









Gen Z generation constantly surrounded by Technology. Including Technology in education has enabled instant access to knowledge and made learning a fun activity rather than a burden. NIT MBA handled GEN Z Generation conducting quiz in Organizational Behaviour using "SOCRATIVE" ICT Tool in the class.



(ISO 14001:2004 Certified, Approved by AICTE & Affiliated to Anna University)

JAWAHAR GARDENS, KALIAPURAM, COIMBATORE - 641105

www.nehruinstitute.com Ph: +914222666655



#### **QUILGO**



### **Socrative**



Screenshot of Student Responses