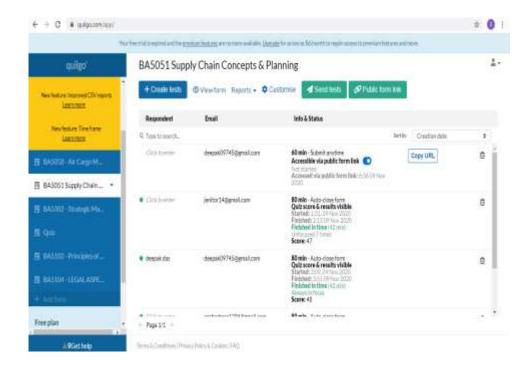

iated to Anna University)

JAWAHAR GARDENS, KALIAPURAM, COIMBATORE - 641105

www.nehruinstitute.com Ph: +914222666655



### **Quiz Tools**

This century is targeted towards digitalization and the base of effective education and any domain is the use of "Technology based teaching" using "Kahoot"









Gen Z generation constantly surrounded by Technology. Including Technology in education has enabled instant access to knowledge and made learning a fun activity rather than a burden. NIT MBA handled GEN Z Generation conducting quiz in Organizational Behaviour using "SOCRATIVE" ICT Tool in the class.



(ISO 14001:2004 Certified, Approved by AICTE & Affiliated to Anna University)

JAWAHAR GARDENS, KALIAPURAM, COIMBATORE - 641105

www.nehruinstitute.com Ph: +914222666655



#### **QUILGO**



### **Socrative**



Screenshot of Student Responses