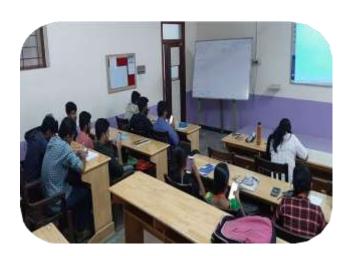

### **Quiz Tools**

This century is targeted towards digitalization and the base of effective education and any domain is the use of "Technology based teaching" using "Kahoot"

Gen Z generation constantly surrounded by Technology. Including Technology in education has enabled instant access to knowledge and made learning a fun activity rather than a burden. NIT MBA handled GEN Z Generation conducting quiz in Organizational Behaviour using "SOCRATIVE" ICT Tool in the class.