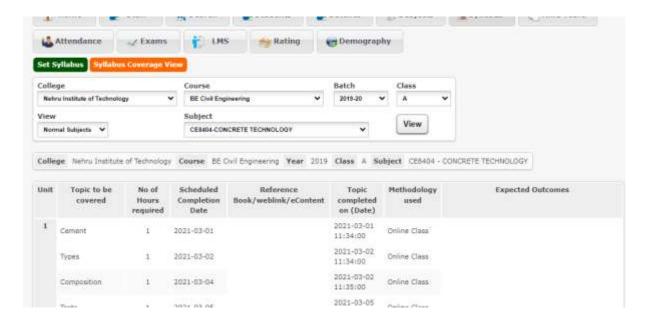

#### **LESSON PLAN**

#### CE8404 - Concrete Technology

(ISO 14001:2004 Certified, Approved by AICTE & Affiliated to Anna University)

JAWAHAR GARDENS, KALIAPURAM, COIMBATORE - 641105

www.nehruinstitute.com Ph: +914222666655